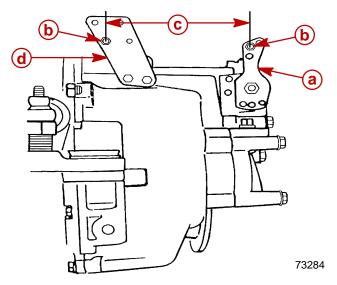

## **Situation**

The distance between the anchor stud and shift lever stud, Dimension C shown in the following illustration, is set at 7-1/8 in. (181 mm). This dimension should supersede any previous dimensions supplied in Service Manuals or Installation Manuals for MerCruiser inboards.

- a Shift Lever
- **b** Anchor Stud
- c Dimension Between Studs 7-1/8 in. (181 mm)
- **d** Shift Cable Bracket