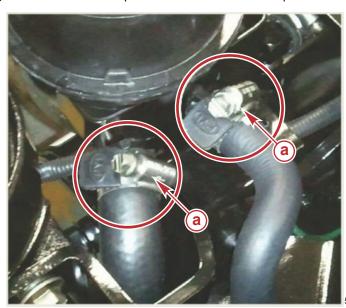

#### Situation

Mercury MerCruiser has observed power steering fluid leaking from the return hose at the power steering reservoir on some engines. This is due to mispositioned or loose hose clamps.

a - Power steering reservoir clamps