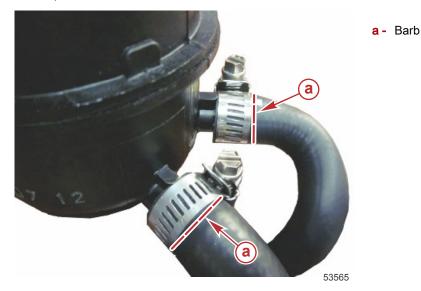

#### Correction

Inspect the power steering reservoir hoses during predelivery inspection (PDI) or when servicing 8.2 ECT sterndrive engines within the above serial number range. The hose clamp position must be forward of the reservoir's barbed fitting, and the clamp must be torqued.